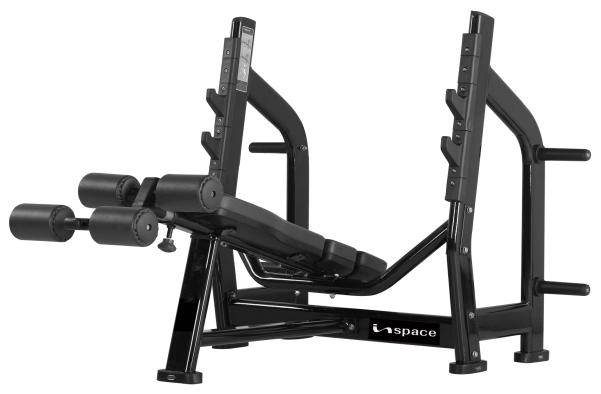

## Range: PREMIUM STRENGTH

Name: OLYMPIC DECLINE BENCH

Product Code: IN-PS-24

f

| Length | 1615MM | Width  | 1815MM |
|--------|--------|--------|--------|
| Height | 1350MM | Weight | 96KG   |

## Description

The Inspace Premium Strength Olympic Decline Bench is perfect for a variety of decline exercises. This bench includes padded rollers for leg support and provides placement for a spotter to ensure prime workout positioning and safety. Finished with durable upholstery to ensure maximum comfort and protection while you train.