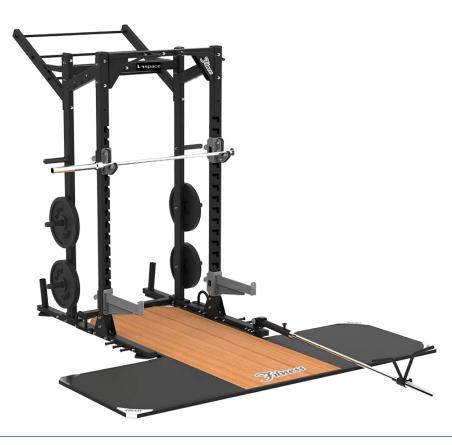

## Range: PREMIUM STRENGTH

Name: HALF RACK

f

Product Code: IN-PS-XH008

| Length | 3500MM | Width  | 3100MM |
|--------|--------|--------|--------|
| Height | 2600MM | Weight | 327KG  |

## Description

The Inspace Premium Strength Olympic Half Rack is a popular piece of weight lifting equipment. The Half Rack features six weight horns for plate storage, and fully adjustable J hook and safety arm positions. Ideal for effective weight/power lifting exercises in the safety of an enclosed rack. Also available as an added extra with rear 45 degree chin up bars (as shown)