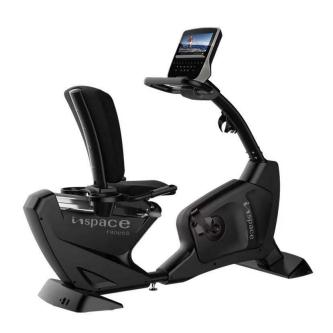

## Range: CLASSIC LINE CARDIO

Name: CLASSIC LINE RECUMBENT CYCLE - Accessible

Product Code: ICR7808R

| Length | 1765MM | Width  | 730MM |
|--------|--------|--------|-------|
| Height | 1470MM | Weight | 127KG |

| Description |  |
|-------------|--|
|             |  |

The Inspace Classic Line Recumbent Cycle is the entry model in our premium range of cardio products. LED screen comes as standard with an option to upgrade to a small touchscreen. Easy adjust seat position with hand grips and supports makes this comfortable and easy to use Wide variety of standard preset programmes are available making it incredibly flexible for all training methods.

This machine also has easy access with a hollow walk through.