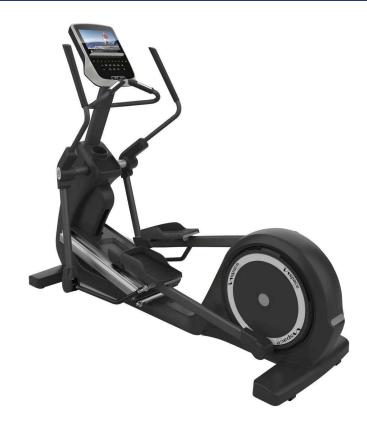

## Range: CLASSIC LINE CARDIO

Name: CLASSIC LINE ELLIPTICAL TRAINER

Product Code: ICE8808EL

| Length | 2100MM | Width  | 723MM |
|--------|--------|--------|-------|
| Height | 1755MM | Weight | 220KG |

## Description

The Inspace Classic Line Elliptical Trainer is the entry model in our premium range of cardio products. LED screen comes as standard with an option to upgrade to a small touchscreen. Long stride length and cushioned hand grips make this a smooth and comfortable machine to work out on for any user. Wide variety of standard preset programmes are available making it incredibly flexible for all training methoids. Large oversize footplates also make this safe and easy to use.