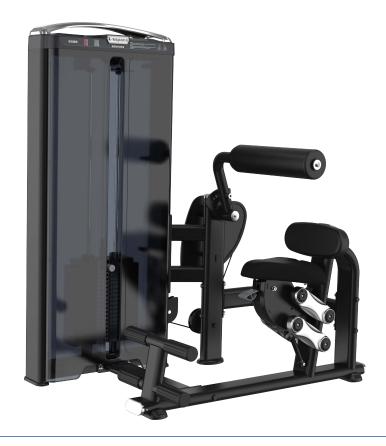

## Range: ALPHA SELECTORISED

Name: LOWER BACK

f

Product Code: IN-AS-009

| Length | 1235MM | Width  | 1185MM |
|--------|--------|--------|--------|
| Height | 1690MM | Weight | 240KG  |

## Description

The Inspace Alpha Selectorised Lower Back Machine targets and isolates the muscles of the lower back. Comfortable and easy to use this machine features a lower back pad, handles and a foot bar to provide added stability for improved performance. An adjustable roller ensures correct alignment during the exercise. Stadard weight stack starts at 100kg